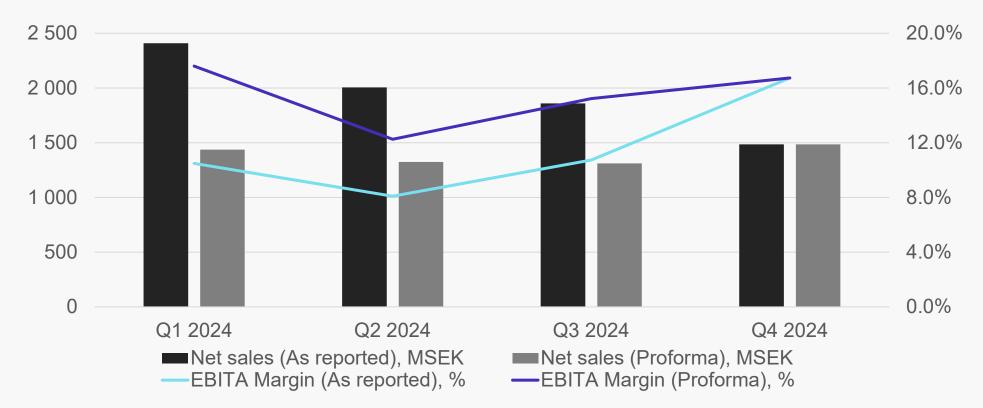

#### Addnode Group Net sales 2024 Pro forma

Adjustments for transaction model and reclassifications

The proforma presumes that the reclassifications of third-party agreements to an agent model and the implementation of the Autodesk's new transaction model were effective from January 1, 2024. As an agent, income is reported to an amount corresponding to the gross profit that Addnode Group is entitled to in exchange for arranging for the third party to provide they specified the products. No additional consideration is given to potential timing differences between the agent model and the reseller model. This proforma has not been reviewed by the company's auditors.

### Key figures, Pro forma 2024

Adjustments for transaction model and reclassifications

|                              | Q1 Q2       |          |             | 2        | Q           | 3        | Q4          |          | FY          |          |
|------------------------------|-------------|----------|-------------|----------|-------------|----------|-------------|----------|-------------|----------|
|                              | As reported | Proforma |
| Net sales, SEKm              | 2 409       | 1 436    | 2 005       | 1 324    | 1 859       | 1 311    | 1 484       | 1 484    | 7 757       | 5 556    |
| Design Management            | 1 624       | 667      | 1 214       | 549      | 1 111       | 580      | 660         | 660      | 4 609       | 2 456    |
| Product Lifecycle Management | 454         | 438      | 468         | 452      | 469         | 452      | 492         | 492      | 1 883       | 1 834    |
| Process Management           | 342         | 342      | 335         | 335      | 289         | 289      | 344         | 344      | 1 310       | 1 310    |
| Gross profit, SEKm           | 1 101       | 1 101    | 1 003       | 1 003    | 971         | 971      | 1 123       | 1 123    | 4 198       | 4 198    |
| Design Management            | 609         | 609      | 507         | 507      | 517         | 517      | 594         | 594      | 2 227       | 2 227    |
| Product Lifecycle Management | 224         | 224      | 230         | 230      | 221         | 221      | 255         | 255      | 930         | 930      |
| Process Management           | 274         | 274      | 272         | 272      | 237         | 237      | 283         | 283      | 1 066       | 1 066    |
| Gross margin, %              | 45.7%       | 76.7%    | 50.0%       | 75.8%    | 52.2%       | 74.0%    | 75.7%       | 75.7%    | 54.1%       | 75.6%    |
| Design Management            | 37.5%       | 91.3%    | 41.8%       | 92.4%    | 46.5%       | 89.1%    | 90.0%       | 90.0%    | 48.3%       | 90.7%    |
| Product Lifecycle Management | 49.3%       | 51.1%    | 49.1%       | 50.9%    | 47.1%       | 48.9%    | 51.8%       | 51.8%    | 49.4%       | 50.7%    |
| Process Management           | 80.1%       | 80.1%    | 81.2%       | 81.2%    | 82.0%       | 82.0%    | 82.3%       | 82.3%    | 81.4%       | 81.4%    |
| EBITA, SEKm                  | 253         | 253      | 162         | 162      | 200         | 200      | 248         | 248      | 863         | 863      |
| Design Management            | 168         | 168      | 86          | 86       | 118         | 118      | 146         | 146      | 518         | 518      |
| Product Lifecycle Management | 41          | 41       | 37          | 37       | 39          | 39       | 53          | 53       | 170         | 170      |
| Process Management           | 65          | 65       | 59          | 59       | 58          | 58       | 70          | 70       | 252         | 252      |
| EBITA-margin, %              | 10.5%       | 17.6%    | 8.1%        | 12.2%    | 10.8%       | 15.3%    | 16.7%       | 16.7%    | 11.1%       | 15.5%    |
| Design Management            | 10.3%       | 25.2%    | 7.1%        | 15.7%    | 10.6%       | 20.3%    | 22.1%       | 22.1%    | 11.2%       | 21.1%    |
| Product Lifecycle Management | 9.0%        | 9.4%     | 7.9%        | 8.2%     | 8.3%        | 8.6%     | 10.8%       | 10.8%    | 9.0%        | 9.3%     |
| Process Management           | 19.0%       | 19.0%    | 17.6%       | 17.6%    | 20.1%       | 20.1%    | 20.3%       | 20.3%    | 19.2%       | 19.2%    |